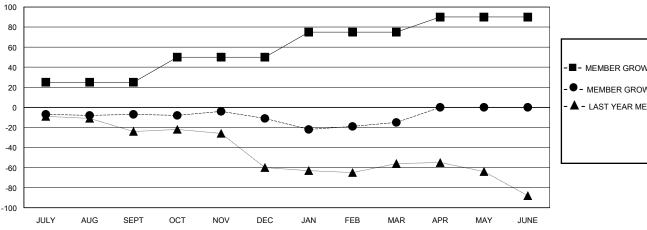

## GOALS AND ACTUAL MEMBERS CUMULATIVE

| -■- MEMBER GROWTH NET GOAL        |
|-----------------------------------|
| - ● - MEMBER GROWTH ACTUAL        |
| - ▲ - LAST YEAR MEMBERSHIP ACTUAL |
|                                   |
|                                   |
|                                   |
|                                   |
|                                   |